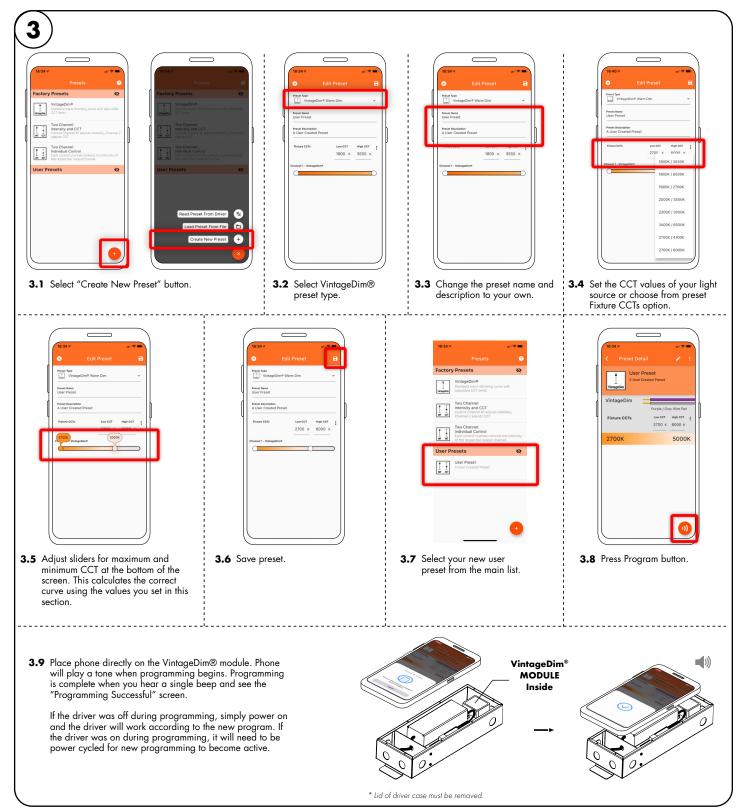

ED, IT SHOULD ONLY BE INSTALLED BY A QUALIFIED ELECTRICIAN. SUITABLE FOR DAMP LOCATION.



### User Guide Instructions



User Presets

ø

### Models PS010VD-96-24-WW

### Please read all instructions prior to installation and keep for future reference!

THIS LED DRIVER IS TO BE INSTALLED IN ACCORDANCE WITH ARTICLE 450 OF THE NATIONAL ELECTRICAL CODE. THE LED DRIVER MUST BE INSTALLED IN A WELL VENTILATED AREA AND FREE FROM EXPLOSIVE GASES AND VAPORS. PROPER OPERATION REQUIRES THE FREE FLOW OF AIR. AS THIS LED DRIVER IS HARDWIRED, IT SHOULD ONLY BE INSTALLED BY A QUALIFIED ELECTRICIAN. SUITABLE FOR DAMP LOCATION.



PLENUM FOR SUCH USE IN ACCORDANCE WITH UL2043 06262023

4 / 5

777 Merrimac Ave Niles, IL 60714 T 224.333.6033 F 224.757.7557 info@luminii.com www.luminii.com

# Using the App



### Models PS010VD-96-24-WW

### Please read all instructions prior to installation and keep for future reference!

THIS LED DRIVER IS TO BE INSTALLED IN ACCORDANCE WITH ARTICLE 450 OF THE NATIONAL ELECTRICAL CODE. THE LED DRIVER MUST BE INSTALLED IN A WELL VENTILATED AREA AND FREE FROM EXPLOSIVE GASES AND VAPORS. PROPER OPERATION REQUIRES THE FREE FLOW OF AIR. AS THIS LED DRIVER IS HARDWIRED, IT SHOULD ONLY BE INSTALLED BY A QUALIFIED ELECTRICIAN. SUITABLE FOR DAMP LOCATION.



5/5

F 224.757.7557 info@luminii.com www.luminii.com

# Using the App