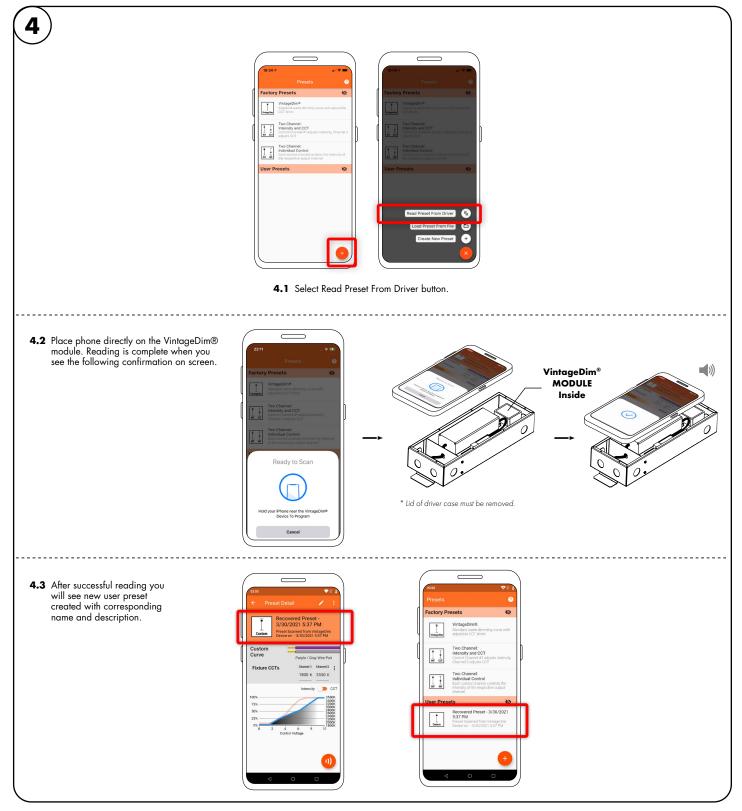

TALLED BY A QUALIFIED ELECTRICIAN. SUITABLE FOR DAMP LOCATION.



PLENUM FOR SUCH USE IN ACCORDANCE WITH UL2043 06262023

4 / 5

777 Merrimac Ave Niles, IL 60714 T 224.333.6033 F 224.757.7557 info@luminii.com www.luminii.com

# Using the App



### Models PS010VD-96-24-WW

### Please read all instructions prior to installation and keep for future reference!

THIS LED DRIVER IS TO BE INSTALLED IN ACCORDANCE WITH ARTICLE 450 OF THE NATIONAL ELECTRICAL CODE. THE LED DRIVER MUST BE INSTALLED IN A WELL VENTILATED AREA AND FREE FROM EXPLOSIVE GASES AND VAPORS. PROPER OPERATION REQUIRES THE FREE FLOW OF AIR. AS THIS LED DRIVER IS HARDWIRED, IT SHOULD ONLY BE INSTALLED BY A QUALIFIED ELECTRICIAN. SUITABLE FOR DAMP LOCATION.



5/5

F 224.757.7557 info@luminii.com www.luminii.com

# Using the App