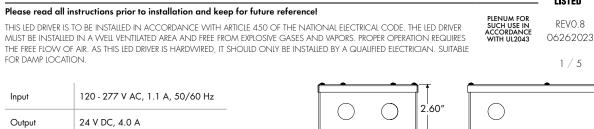

### Please read all instructions prior to installation and keep for future reference!

THIS LED DRIVER IS TO BE INSTALLED IN ACCORDANCE WITH ARTICLE 450 OF THE NATIONAL ELECTRICAL CODE. THE LED DRIVER MUST BE INSTALLED IN A WELL VENTILATED AREA AND FREE FROM EXPLOSIVE GASES AND VAPORS. PROPER OPERATION REQUIRES THE FREE FLOW OF AIR. AS THIS LED DRIVER IS HARDWIRED, IT SHOULD ONLY BE INSTALLED BY A QUALIFIED ELECTRICIAN. SUITABLE FOR DAMP LOCATION.