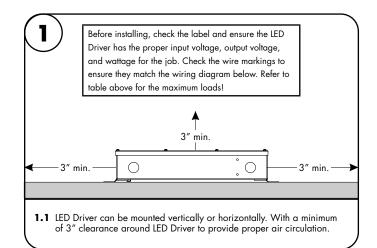

### Models PS010VD-96-24-WW



5.20

Max. Wattage 96 W





13.40"

14.40"-

🕲 💷 Umir

7777 Merrimac Ave

Niles, IL 60714

T 224.333.6033

F 224.757.7557

info@luminii.com

www.luminii.com

0



### Models PS010VD-96-24-WW

### Please read all instructions prior to installation and keep for future reference!

THIS LED DRIVER IS TO BE INSTALLED IN ACCORDANCE WITH ARTICLE 450 OF THE NATIONAL ELECTRICAL CODE. THE LED DRIVER MUST BE INSTALLED IN A WELL VENTILATED AREA AND FREE FROM EXPLOSIVE GASES AND VAPORS. PROPER OPERATION REQUIRES THE FREE FLOW OF AIR. AS THIS LED DRIVER IS HARDWIRED, IT SHOULD ONLY BE INSTALLED BY A QUALIFIED ELECTRICIAN. SUITABLE FOR DAMP LOCATION.



PLENUM FOR SUCH USE IN ACCORDANCE WITH UL2043

2/5

Niles, IL 60714 T 224.333.6033 F 224.757.7557 info@luminii.com www.luminii.com

١İ



### Models PS010VD-96-24-WW

### Please