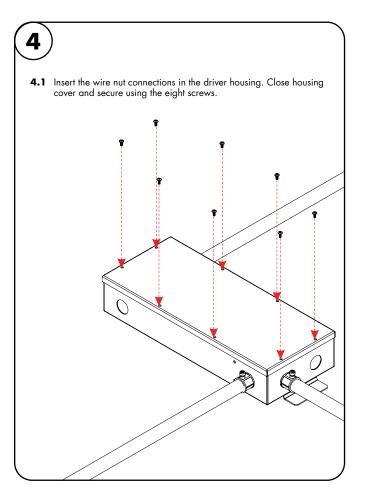

0VD-96-24-WW



5.20

Max. Wattage 96 W





13.40"

14.40"-

🕲 💷 Umir

7777 Merrimac Ave

Niles, IL 60714

T 224.333.6033

F 224.757.7557

info@luminii.com

www.luminii.com

0



### Models PS010VD-96-24-WW

### Please read all instructions prior to installation and keep for future reference!

THIS LED DRIVER IS TO BE INSTALLED IN ACCORDANCE WITH ARTICLE 450 OF THE NATIONAL ELECTRICAL CODE. THE LED DRIVER MUST BE INSTALLED IN A WELL VENTILATED AREA AND FREE FROM EXPLOSIVE GASES AND VAPORS. PROPER OPERATION REQUIRES THE FREE FLOW OF AIR. AS THIS LED DRIVER IS HARDWIRED, IT SHOULD ONLY BE INSTALLED BY A QUALIFIED ELECTRICIAN. SUITABLE FOR DAMP LOCATION.



PLENUM FOR SUCH USE IN ACCORDANCE WITH UL2043

2/5

Niles, IL 60714 T 224.333.6033 F 224.757.7557 info@luminii.com www.luminii.com

١İ



### Models PS010VD-96-24-WW

### Please read all instructions prior to installation and keep for future reference!

THIS LED DRIVER IS TO BE INSTALLED IN ACCORDANCE WITH ARTICLE 450 OF THE NATIONAL ELECTRICAL CODE. THE LED DRIVER MUST BE INSTALLED IN A WELL VENTILATED AREA AND FREE FROM EXPLOSIVE GASES AND VAPORS. PROPER OPERATION REQUIRES THE FREE FLOW OF AIR. AS THIS LED DRIVER IS HARDWIRED, IT SHOULD ONLY BE INSTALLED BY A QUALIFIED ELECTRICIAN. SUITABLE FOR DAMP LOCATION.



### User Guide Instructions



User Presets

ø

### Models PS010VD-96-24-WW

### Please read all instructions prior to installation and keep for future reference!

THIS LED DRIVER IS TO BE INSTALLED IN ACCORDANCE WITH ARTICLE 450 OF THE NATIONAL ELECTRICAL CODE. THE LED DRIVER MUST BE INSTALLED IN A WELL VENTILAT