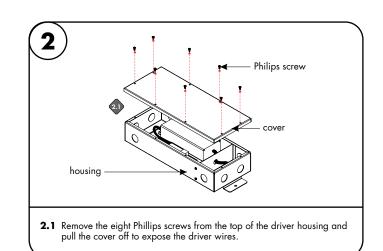

### Models PS010VD-96-24-WW



5.20

Max. Wattage 96 W





13.40"

14.40"-

🕲 💷 Umir

7777 Merrimac Ave

Niles, IL 60714

T 224.333.6033

F 224.757.7557

info@luminii.com

www.luminii.com

0



### Models PS010VD-96-24-WW

### Please read all instructions prior to installation and keep for future reference!

THIS LED DRIVER IS TO BE INSTALLED IN ACCORDANCE WITH ARTICLE 450 OF THE NATIONAL ELECTRICAL CODE. THE LED DRIVER MUST BE INSTALLED IN A WELL VENTILATED AREA AND FREE FROM EXPLOSIVE GASES AND VAPORS. PROPER OPERATION REQUIRES THE FREE FLOW OF AIR. AS THIS LED DRIVER IS HARDWIRED, IT SHOULD ONLY BE INSTALLED BY A QUALIFIED ELECTRICIAN. SUITABLE FOR DAMP LOCATION.



PLENUM FOR SUCH USE IN ACCORDANCE WITH UL2043

2/5

Niles, IL 60714 T 224.333.6033 F 224.757.7557 info@luminii.com www.luminii.com

١İ



### Models PS010VD-96-24-WW

### Please r