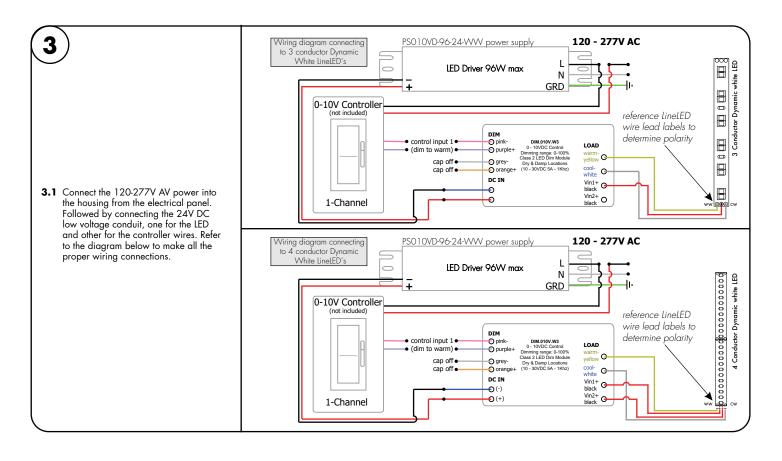

### Models PS010VD-96-24-WW



5.20

Max. Wattage 96 W





13.40"

14.40"-

🕲 💷 Umir

7777 Merrimac Ave

Niles, IL 60714

T 224.333.6033

F 224.757.7557

info@luminii.com

www.luminii.com

0



### Models PS010VD-96-24-WW

### Please read all instructions prior to installation and keep for future reference!

THIS LED DRIVER IS TO BE INSTALLED IN ACCORDANCE WITH ARTICLE 450 OF THE NATIONAL ELECTRICAL CODE. THE LED DRIVER MUST BE INSTALLED IN A WELL VENTILATED AREA AND FREE FROM EXPLOSIVE GASES AND VAPORS. PROPER OPERATION REQUIRES THE FREE FLOW OF AIR. AS THIS LED DRIVER IS HARDWIRED, IT SHOULD ONLY BE INSTALLED BY A QUALIFIED ELECTRICIAN. SUITABLE FOR DAMP LOCATION.



PLENUM FOR SUCH USE IN ACCORDANCE WITH UL2043

2/5

Niles, IL 60714 T 224.333.6033 F 224.757.7557 info@luminii.com www.luminii.com

١İ



### Models PS010VD-96-24-WW

### Please read all instructions prior to installation and keep for future reference!

THIS LED DRIVER IS TO BE INSTALLED IN ACCORDANCE WITH ARTICL